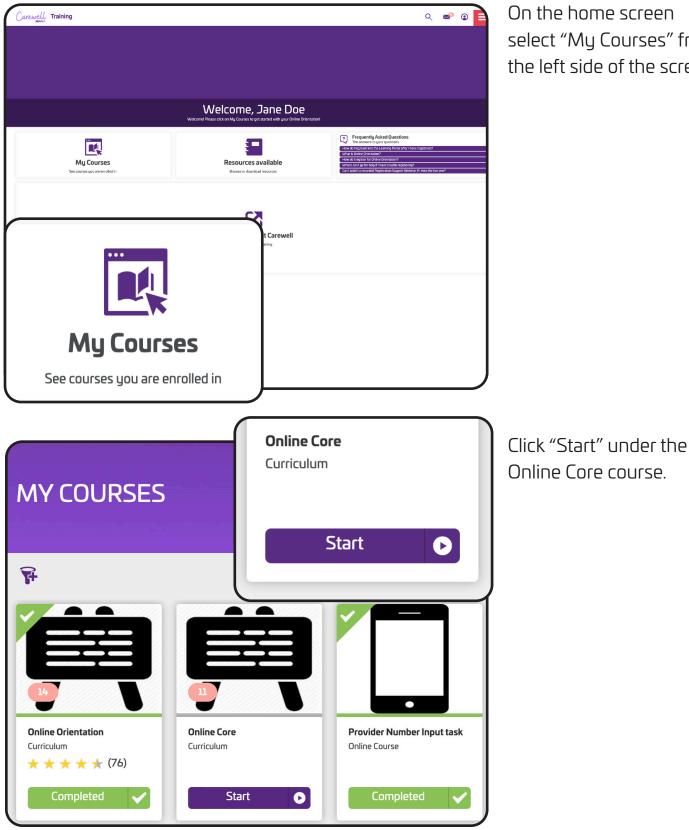

After updating your profile, return to the home screen by clicking the Carewell logo in the upper left side of the screen.

Select "My Courses" from the home screen.

Carewell Training

| MY COURSES                                  |
|---------------------------------------------|
| <b>F</b> +                                  |
| Provider Number Input task<br>Online Course |
| Start 💽                                     |

Click "Start" under the Provider Number Input Task course.

| ionient Resources                                                                                                                                                                                                                                                                             |                                  |
|-----------------------------------------------------------------------------------------------------------------------------------------------------------------------------------------------------------------------------------------------------------------------------------------------|----------------------------------|
| ou complete Orientation, including passing the Skills Assessment and taking the Survey, you are assigned this step, which enables you to enter in a Provider number (HCW or PSW - and the Start Date for each) as so<br>n as you complete this step, you can be auto-enrolled in Online Core. | on as the State mails it to you. |
| purse Content                                                                                                                                                                                                                                                                                 |                                  |
| inter Provider Number and Start Date in your user profile                                                                                                                                                                                                                                     | 1 Lesson(                        |
| Verify Provider Number Input                                                                                                                                                                                                                                                                  | Start                            |
| tatus: Not Started Attempts: 0                                                                                                                                                                                                                                                                | Max Attempts: 10                 |
| Start                                                                                                                                                                                                                                                                                         |                                  |
| May Attamates 20                                                                                                                                                                                                                                                                              |                                  |
| Max Attempts: 10                                                                                                                                                                                                                                                                              |                                  |