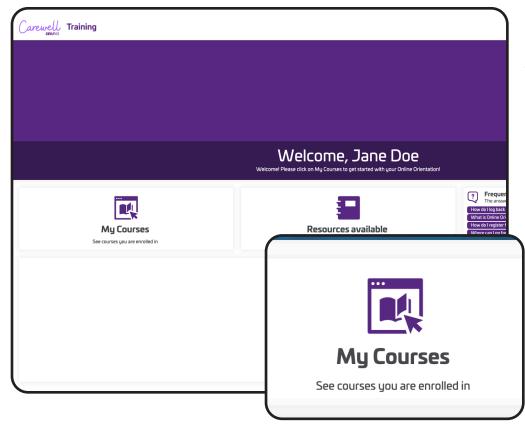

Make sure to answer each question and select the option that best fits you from the drop-down menus.

Click "Sign Up" after filling in all the fields.

Carewell Training

Click the "My Courses" button on the left side of the screen.