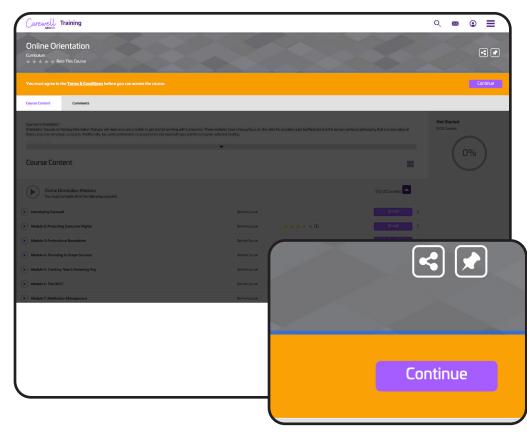

**SEIU**503

Click the purple "Start" button under the Online Orientation section.

A message will appear asking you to agree to the Terms & Conditions. Click the purple "Continue" button on the right side of the screen.

|    |                                                                                                                                                                                                                                                                                                                                                                                                                                                                                                                                                                                                                                                       | F |
|----|-------------------------------------------------------------------------------------------------------------------------------------------------------------------------------------------------------------------------------------------------------------------------------------------------------------------------------------------------------------------------------------------------------------------------------------------------------------------------------------------------------------------------------------------------------------------------------------------------------------------------------------------------------|---|
|    |                                                                                                                                                                                                                                                                                                                                                                                                                                                                                                                                                                                                                                                       | ā |
| Te | rms & Conditions                                                                                                                                                                                                                                                                                                                                                                                                                                                                                                                                                                                                                                      | C |
|    | Online Learner Code of Conduct:                                                                                                                                                                                                                                                                                                                                                                                                                                                                                                                                                                                                                       |   |
|    | In training, you will engage with other attendees through an online discussion board. We ask that you be productive and professional in the discussion board to help crea<br>learning environment for all. You should ask questions about the course and comment and reply to other attendees in the discussion. You may also receive responses to<br>from other attendees and trainers. We will remove any questions or comments that are combative, insensitive, threatening, disruptive, use profanity or reveal confidentia<br>information. You can be removed from the online orientation course for inappropriate use of the discussion boards. |   |
|    | To view the Learner Code of Conduct for In-Person classes, <u>click here</u> .                                                                                                                                                                                                                                                                                                                                                                                                                                                                                                                                                                        |   |
|    |                                                                                                                                                                                                                                                                                                                                                                                                                                                                                                                                                                                                                                                       |   |
|    | I Agree L                                                                                                                                                                                                                                                                                                                                                                                                                                                                                                                                                                                                                                             |   |
|    |                                                                                                                                                                                                                                                                                                                                                                                                                                                                                                                                                                                                                                                       | ) |
|    | n2                                                                                                                                                                                                                                                                                                                                                                                                                                                                                                                                                                                                                                                    |   |
|    |                                                                                                                                                                                                                                                                                                                                                                                                                                                                                                                                                                                                                                                       |   |
|    | I Agree                                                                                                                                                                                                                                                                                                                                                                                                                                                                                                                                                                                                                                               |   |
|    |                                                                                                                                                                                                                                                                                                                                                                                                                                                                                                                                                                                                                                                       |   |
|    |                                                                                                                                                                                                                                                                                                                                                                                                                                                                                                                                                                                                                                                       |   |
|    |                                                                                                                                                                                                                                                                                                                                                                                                                                                                                                                                                                                                                                                       |   |
|    |                                                                                                                                                                                                                                                                                                                                                                                                                                                                                                                                                                                                                                                       |   |
|    | Carewell Traini                                                                                                                                                                                                                                                                                                                                                                                                                                                                                                                                                                                                                                       |   |
|    | SEU1503                                                                                                                                                                                                                                                                                                                                                                                                                                                                                                                                                                                                                                               |   |

**SEIU**503

Read the message and click "I Agree" to continue.

| seluso3                             | nannny                                                                                                                                             |   |               |                                                                       |
|-------------------------------------|----------------------------------------------------------------------------------------------------------------------------------------------------|---|---------------|-----------------------------------------------------------------------|
| Online Orie                         | entation                                                                                                                                           |   |               |                                                                       |
| $\star \star \star \star \star Rat$ | te This Course                                                                                                                                     |   |               |                                                                       |
| Course Content                      | Discussion Boards                                                                                                                                  |   |               |                                                                       |
|                                     | he key information that you will need as a care provider to get started<br>er programs. Additionally, key safety information is provided to help i |   |               | ers paid by Medicaid and the person-centered philosophy that is a con |
| Course Cont                         | ent                                                                                                                                                |   |               |                                                                       |
|                                     | ng Carewell momplete 1 of the following course(s).                                                                                                 |   |               | O of 1 Course(s)                                                      |
| r                                   |                                                                                                                                                    |   | Online Course | Enroll                                                                |
| (                                   | D of 1 Course(s)                                                                                                                                   |   |               | 0 of 1 Course(s)                                                      |
|                                     |                                                                                                                                                    |   | Online Course | Enroll                                                                |
|                                     |                                                                                                                                                    |   |               | O of 1 Course(s)                                                      |
|                                     | Enroll                                                                                                                                             | : | Online Course | 1 Credits Enroll                                                      |
|                                     |                                                                                                                                                    |   |               | O of 1 Course(s)                                                      |
|                                     |                                                                                                                                                    |   |               |                                                                       |