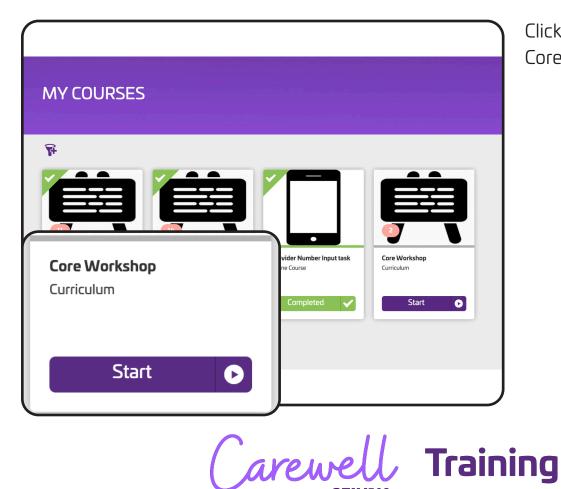

Click "Enroll" on the right side of the screen next to the first course module.

Carewell Training **SEIU**503

| Course Content                                                                     |               |                  |
|------------------------------------------------------------------------------------|---------------|------------------|
|                                                                                    |               |                  |
|                                                                                    |               |                  |
| About Online Core<br>Online Core builds on Orientation. Topics include:            |               |                  |
| Concepts supporting person-centered services                                       |               |                  |
| ( Cara venillar calat)                                                             | •             |                  |
|                                                                                    |               |                  |
| Course Content                                                                     |               |                  |
|                                                                                    |               | =                |
|                                                                                    |               |                  |
|                                                                                    |               |                  |
| Journey to Person-Centered Care<br>You must complete 1 of the following course(s). |               | 0 of 1 Course(s) |
|                                                                                    |               |                  |
| OC 01: Journey to Person-Centered Care                                             | Online Course | Start            |
|                                                                                    |               |                  |
| O Care Denvider Safety                                                             |               | 0 of 1 Course(s) |
|                                                                                    |               | U of I Course(s) |
| 0 of 1 Course(s)                                                                   |               |                  |
|                                                                                    |               |                  |
|                                                                                    |               |                  |
|                                                                                    |               |                  |
|                                                                                    |               |                  |
|                                                                                    |               |                  |
|                                                                                    |               |                  |
|                                                                                    |               |                  |
|                                                                                    |               |                  |
|                                                                                    |               |                  |
|                                                                                    |               |                  |
| Start                                                                              |               |                  |

Click "Start" on the right side of the screen to go to the first course module.

| OC 01: Journey to Person-Centered Care Online Course           | Click |
|----------------------------------------------------------------|-------|
| This course is part of the curriculum: Online Core             | mod   |
| Course Cantent                                                 | Con   |
| Course Content                                                 |       |
| Journey to Person-Centered Care                                | read  |
| Module 1 The Journey to the Person-Centered Approach     Start |       |
| Status: Not Started                                            |       |
|                                                                |       |
| l Lesson(s)                                                    |       |
| Start                                                          |       |
| Carewell Train                                                 | ing   |