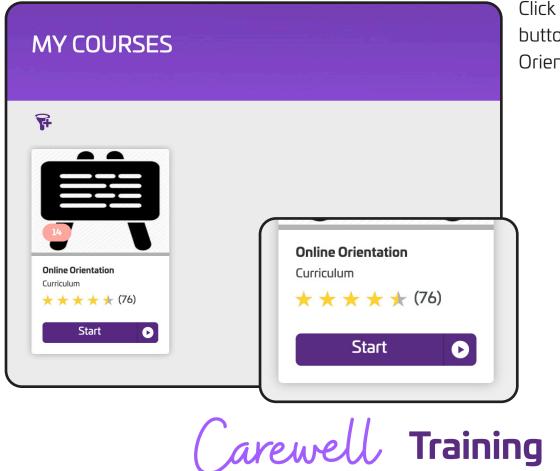

**SEIU**503

Click the purple "Start" button under the Online Orientation section.

A message will appear asking you to agree to the Terms & Conditions. Click the purple "Continue" button on the right side of the screen.