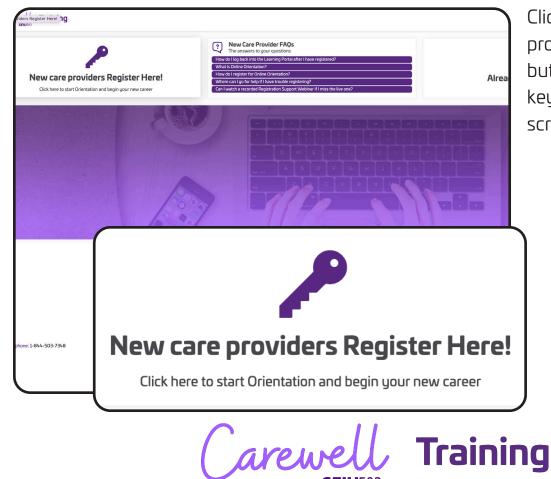

# **Getting Started - Orientation**

On the Carewell SEIU 503 Training webpage (<u>CarewellSEIU503.</u> org/training), click "REGISTER HERE" under "New Worker Orientation."

Click the "New care providers register here!" button with the purple key on the left side of the screen.