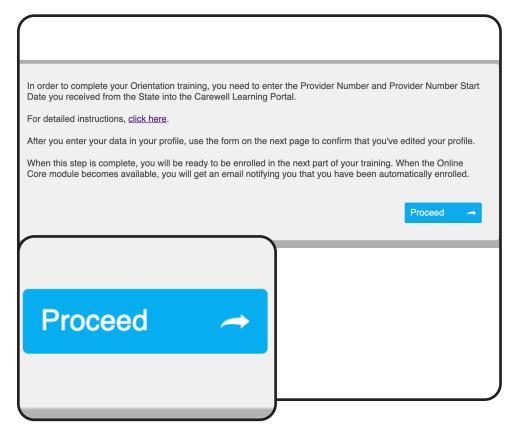

Click "Start" under the Provider Number Input Task course.

| ionient Resources                                                                                                                                                                                                                                                                             |                                  |
|-----------------------------------------------------------------------------------------------------------------------------------------------------------------------------------------------------------------------------------------------------------------------------------------------|----------------------------------|
| ou complete Orientation, including passing the Skills Assessment and taking the Survey, you are assigned this step, which enables you to enter in a Provider number (HCW or PSW - and the Start Date for each) as so<br>n as you complete this step, you can be auto-enrolled in Online Core. | on as the State mails it to you. |
| purse Content                                                                                                                                                                                                                                                                                 |                                  |
| inter Provider Number and Start Date in your user profile                                                                                                                                                                                                                                     | 1 Lesson(                        |
| Verify Provider Number Input                                                                                                                                                                                                                                                                  | Start                            |
| tatus: Not Started Attempts: 0                                                                                                                                                                                                                                                                | Max Attempts: 10                 |
| Start                                                                                                                                                                                                                                                                                         |                                  |
| May Attamates 20                                                                                                                                                                                                                                                                              |                                  |
| Max Attempts: 10                                                                                                                                                                                                                                                                              |                                  |

**SEIU**503

Click "Start" on the right side of the screen.

Click the blue "Proceed" button after reading through the dialog box.

|                                                    | Select "Yes               |
|----------------------------------------------------|---------------------------|
| Question 1                                         | options and<br>"Submit Re |
| Have you entered your Provider Number and Provider |                           |
| • Yes                                              |                           |
| ○ No                                               |                           |
| 1 of 1 Questions Remaining                         |                           |
| Submit Response 🗸                                  |                           |