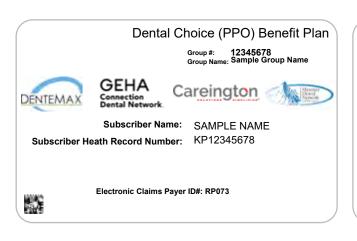

Your plan provides coverage for any licensed dentist, but choosing a participating dentist will save you money. To find out if a dentist is participating, let them know you have DenteMax, Connection Dental, Careington, and Maverest coverage.

Kaiser Permanente
Insurance Program Support Center
Website: www.kp.org/dental/nw/ppo
(PPO members log in to your benefit portal to view plan information, request an ID card, find a network provider, and more

1-866-653-0338

Claims may be submitted electronically to Web MD, Change Healthcare, Proximed or Availity by using Payer ID RP073.

**Provider:** Submit claims to: Kaiser Permanente Dental Choice, PO Box 6927, Columbia, SC 29260 This card is for identification only. It is not a guarantee of eligibility or benefits. To verify the coverage shown for the person on this card, please call 1-866-653-0338 or visit www.kp.org/dental/nw/ppo/providers. Please obtain pre-authorization on all procedures over \$500.

Provider Portal: www.kp.org/dental/nw/ppo/providers Underwritten by Kaiser Foundation Health Plan of the Northwest