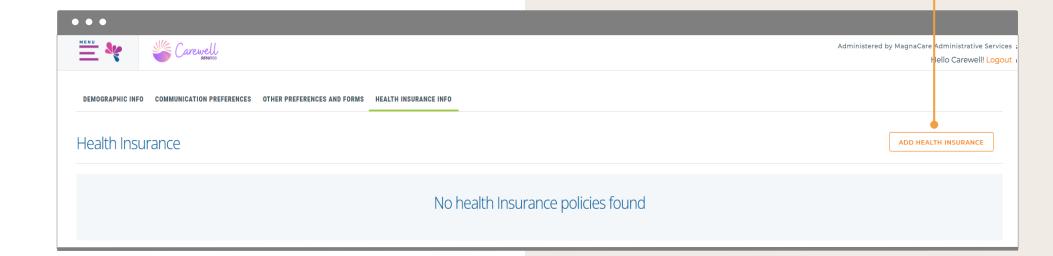

## Health Insurance

To view enrollment in any health insurance such as Medicare or Medicaid, select the **Health Insurance Info** tab.

To report enrollment in a health insurance program such as Medicaid or Medicare, select **Add Health Insurance**.