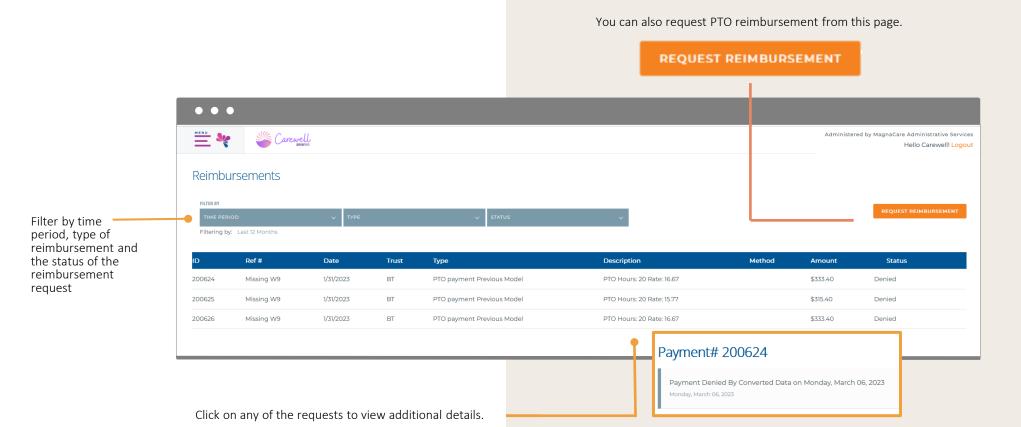

## Reimbursements

Below is an example PTO reimbursement data.

## Reimbursements – Request Reimbursement

From the Reimbursements tab, click on **Request Reimbursement** to choose how you would like to be reimbursed for PTO hours.