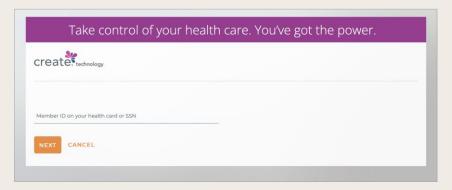

## Create Member Homepage

To navigate to the Member Portal, either select the hyperlink in the email sent to you or by typing <a href="www.mycreatehealth.com/employee">www.mycreatehealth.com/employee</a> in your browser.

Enter your email address and temporary password (you will be able to change the password after login), provided by *Create*. Select **SIGN IN**.

## Haven't Registered Yet?

Follow These Quick Steps to Get Started!

1. Simply click on Member Login and select Register as a New User.

**3.** Ensure your SSN is correct. You will also see your name. Enter your Zip Code and Date of Birth then press **Next**.