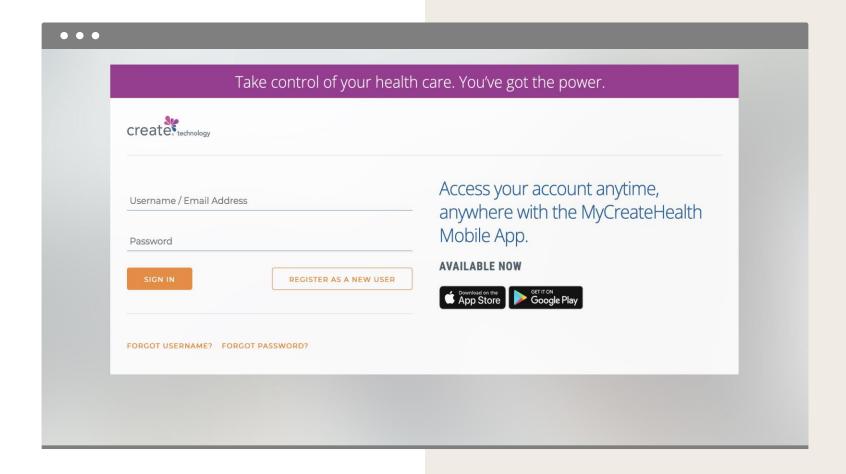

## Create Member Homepage

To navigate to the Member Portal, either select the hyperlink in the email sent to you or by typing <a href="www.mycreatehealth.com/employee">www.mycreatehealth.com/employee</a> in your browser.

Enter your email address and temporary password (you will be able to change the password after login), provided by *Create*. Select **SIGN IN**.