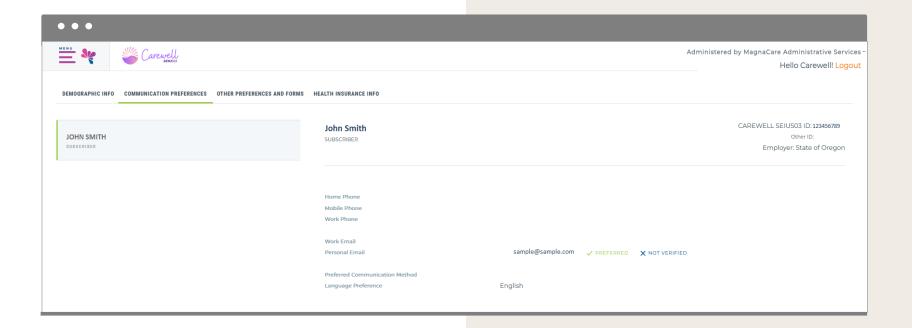

### Member Profile

You can view Demographic Information, Communication Preferences, Other Preferences and Forms and Health Insurance Info.

#### **Communication Preferences:**

Use this tab to view your phone number and email.