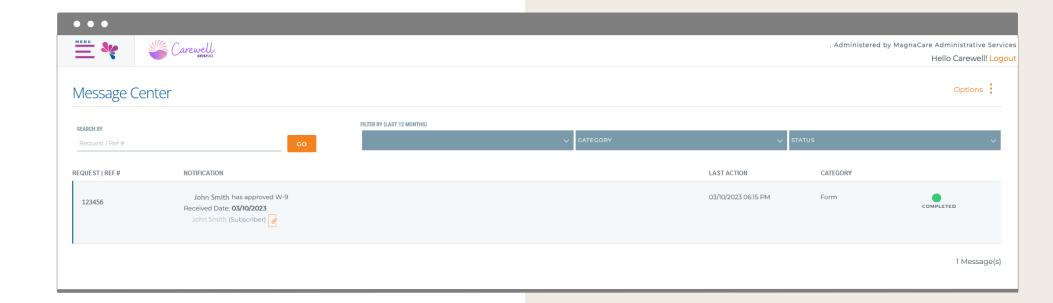

|                                        |                                                                             |
|                                                 |                                                |                                        |                                                                             |

Allows you to edit the W-9 form on file.



## Health Insurance

To view enrollment in any health insurance such as Medicare or Medicaid, select the **Health Insurance Info** tab.

To report enrollment in a health insurance program such as Medicaid or Medicare, select **Add Health Insurance**.





## Message Center

To view activity and notifications on your account use the **Messages Center** option on the Menu bar.



## **Account Settings**

View your registration details and acknowledgements.



# Download the MyCreateHealth Mobile App!

Through our partner, MagnaCare, you have access to an advanced technology platform. Compatible with Android and iOS operating systems, you can download using the **Google Play Store or the App Store**.

If you've already registered on MyCreateHealth.com, you can use the same login for the mobile app. If you have not yet registered and have downloaded the mobile app, follow the prompts to get started!

#### The mobile app gives you immediate access to:

- View your accrued PTO Hours
- View **reimbursement** details
- Track your hours worked