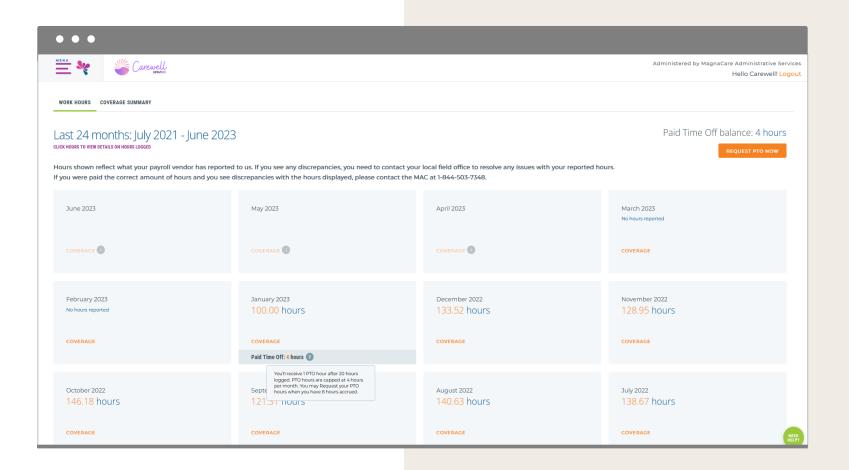

## **Work Hours**

Use the **Work Hours** menu to view a 24-month lookback of hours worked. You can also request PTO reimbursement from the page by selecting **Request PTO Now** on the right-hand side.