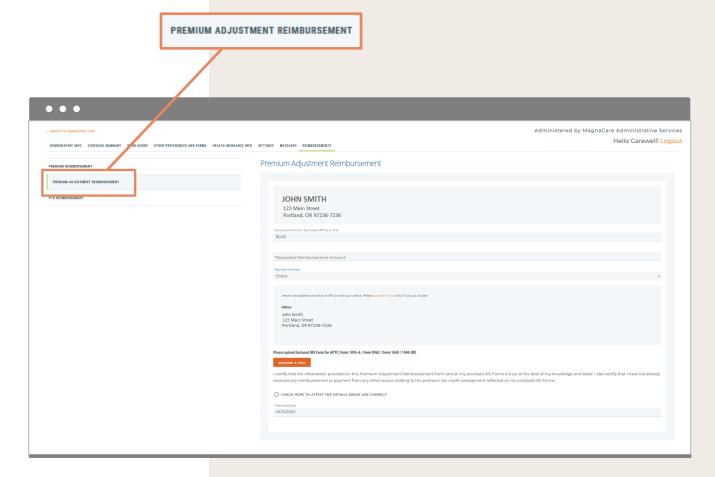

## Reimbursements

From the Reimbursements tab, select **Premium Adjustment Reimbursement**.

#### **Premium Adjustment Reimbursement**

- Enter the Advanced Premium Tax Credit (APTC) on File
- Enter the reimbursement amount in the Requested Reimbursement Amount field
- Upload an IRS Form by selecting Choose File
- Check off the attestation
- The date will be auto-populated. Change if needed
- Press **Submit**