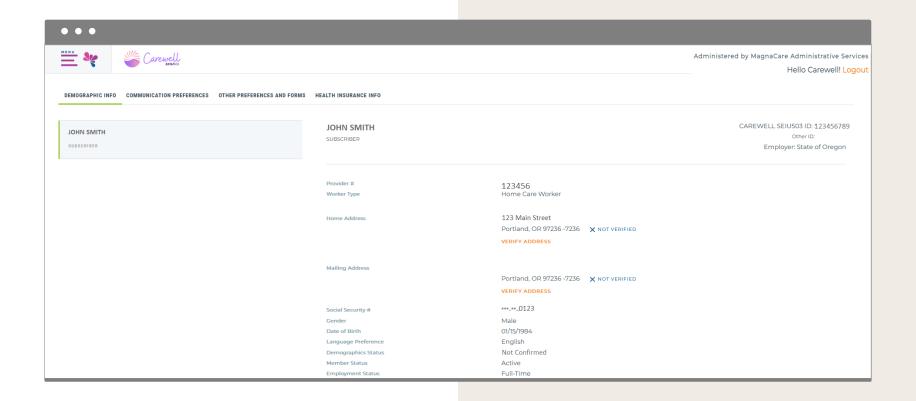

### Member Profile

You can view Demographic Information, Communication Preferences, Other Preferences and Forms and Health Insurance Info.

#### **Demographic Info:**

Used to view your phone number and email address.