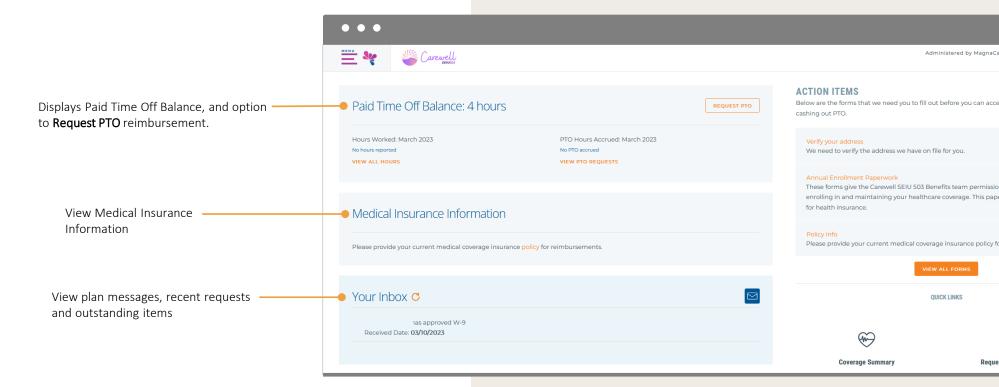

### **Dashboard & Links**

**Dashboard:** A snapshot view of your Paid Time Off Balance, Medical Insurance Information, outstanding action items on your To-Do list, recent reimbursements and quick links.

## **Create Dashboard & Links**

The Dashboard gives you a snapshot view of Your Paid Time Off Balance, Medical Insurance Information, Your Inbox and Action Items that require your attention.

## **Work Hours**

Use the **Work Hours** menu to view a 24-month lookback of hours worked. You can also request PTO reimbursement from the page by selecting **Request PTO Now** on the right-hand side.

## **Coverage Summary**

View your enrollment in DVE programs; Dental, Vision + Hearing and Employee Assistance Program.

Clicking on any of the **orange** links display your coverage details and respective vendor webpages.