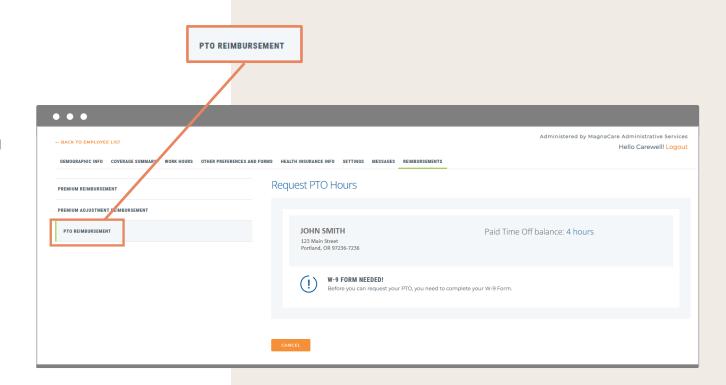

## Reimbursements

From the Reimbursements tab, select **PTO Reimbursement** 

#### **PTO Reimbursement**

- If an employee has a Paid Time Off balance of 8 hours, PTO reimbursement can be requested
- A W-9 form must be on file before completing the PTO request