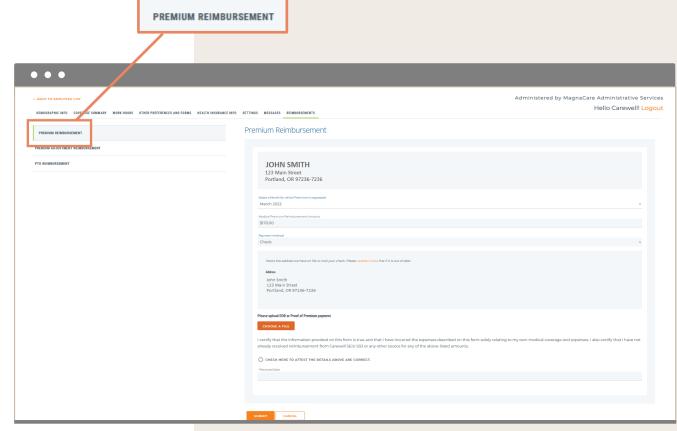

#### **Premium Reimbursement**

- Choose the month the employee is requesting reimbursement
- The Medical Premium
   Reimbursement Amount will be pre-populated
- Select Choose File to upload an EOB or proof of premium payment
- Check off the attestation
- Insert today's date in the Received Date field
- Press **Submit**