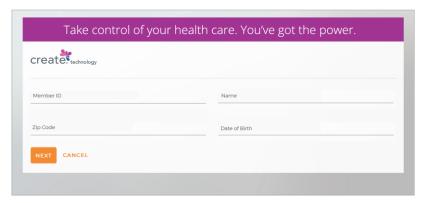

## Haven't Registered Yet?

Follow These Quick Steps to Get Started!

1. Simply click on Member Login and select Register as a New User.

**3.** Ensure your SSN is correct. You will also see your name. Enter your Zip Code and Date of Birth then press **Next**.

**2.** Follow the prompts to set up your account. Enter your SSN and press **Next**.

**4.** Read the **Terms and Condition**. Scroll to the bottom and if you agree, select "I Accept Terms & Conditions" **and press Next**.