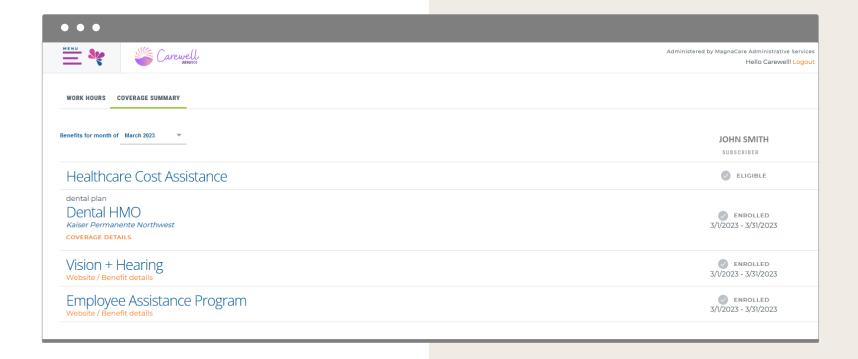

## **Coverage Summary**

View your enrollment in DVE programs; Dental, Vision + Hearing and Employee Assistance Program.

Clicking on any of the **orange** links display your coverage details and respective vendor webpages.