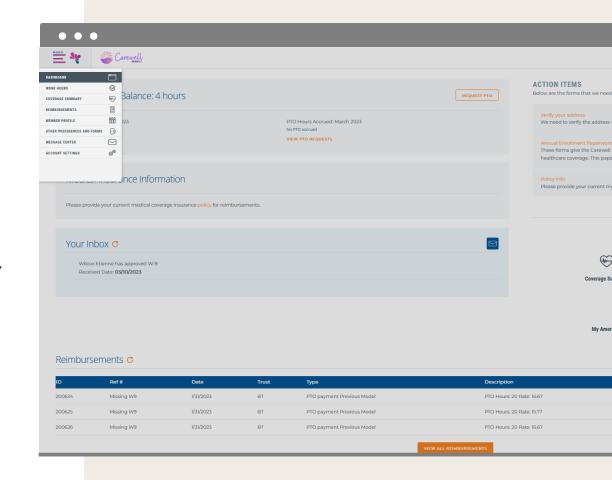

### **Dashboard & Links**

**Dashboard:** A snapshot view of your Paid Time Off Balance, Medical Insurance Information, outstanding action items on your To-Do list, recent reimbursements and quick links.

## **Create Dashboard & Links**

The Dashboard gives you a snapshot view of Your Paid Time Off Balance, Medical Insurance Information, Your Inbox and Action Items that require your attention.

## Reimbursements

Below is an example PTO reimbursement data.